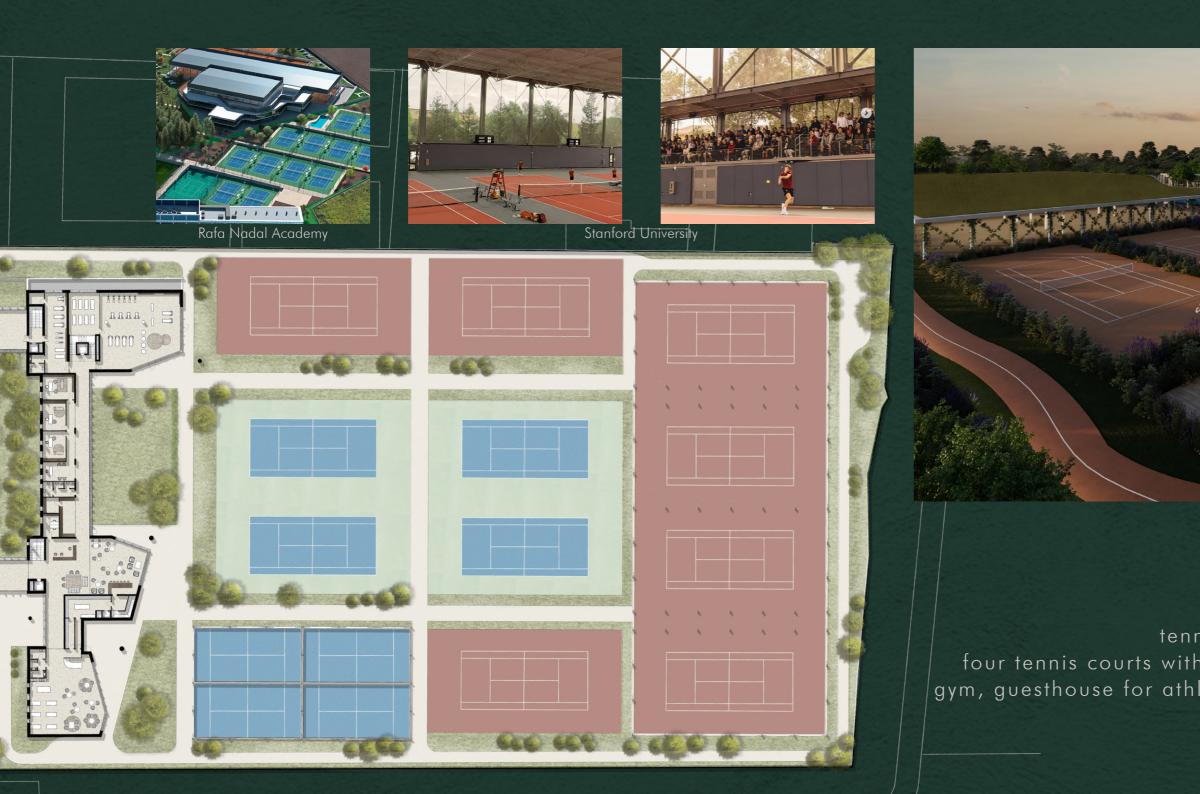

## Sports hub

tennis and paddle courts/academy, four tennis courts with permanent cover, professional gym, guesthouse for athletes and entertainment spaces.

offering spa experiences, recover treatments, and complete physical regeneration through osteopathy, physiotherapy, and more.