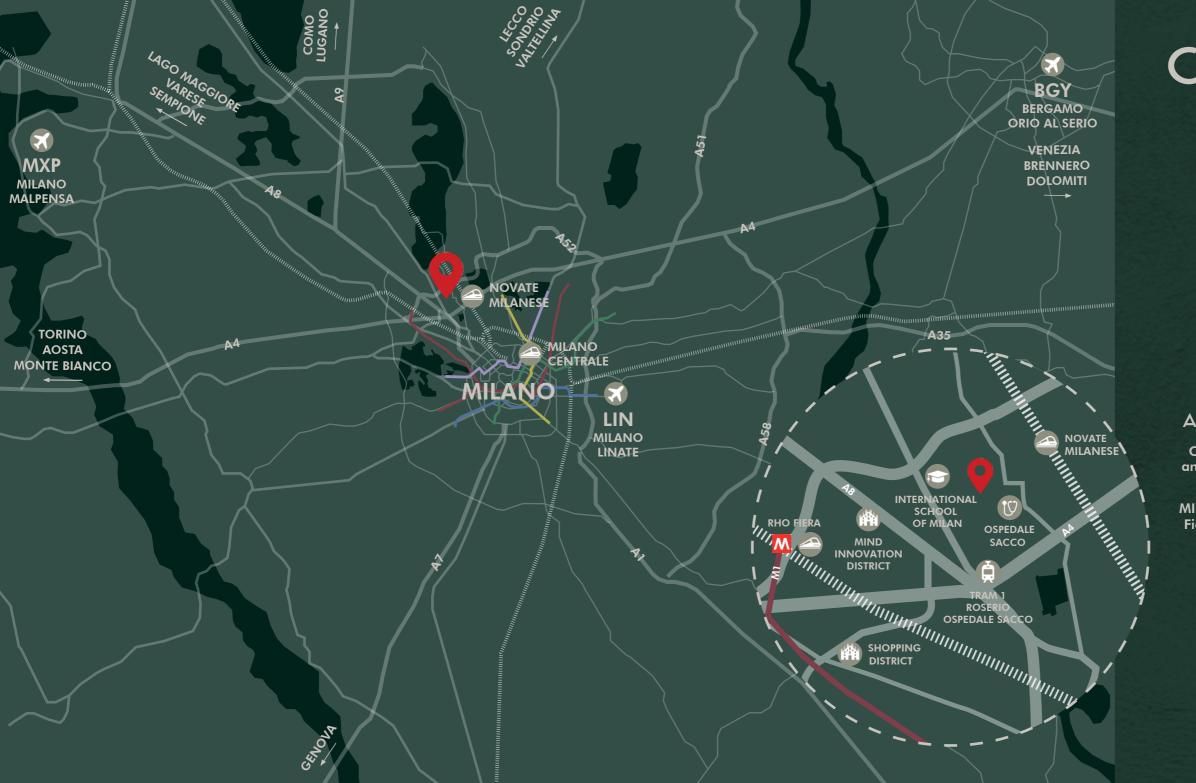

### Connected to the world

#### **AIRPORTS**

LIN | 25 min MXP | 30 min BGY | 35 min

International School | 3 min UNIMI (MIND) | 10 min POLIMI (Bovisa) | 15 min

#### **ATTRACTIONS**

City center of Milan and its attractions are easily reachable.

MIND District | 11 min Fiera Milano | 14 min City Life | 15 min Duomo | 30 min

#### **GREEN SPACES**

Near several important green areas of Milan.

Parco della Balossa | 12 min Parco Nord Milano | 15 min Boscoincittà | 17 min Parco delle Cave | 17 min

#### CONNECTIONS

In a central exchange point between two branches of Ferrovie Nord, metro lines, tram line, motorways A4 and A8

an exclusive residential setting within a gated area with 24/7 security and private access offering residents enhanced privacy