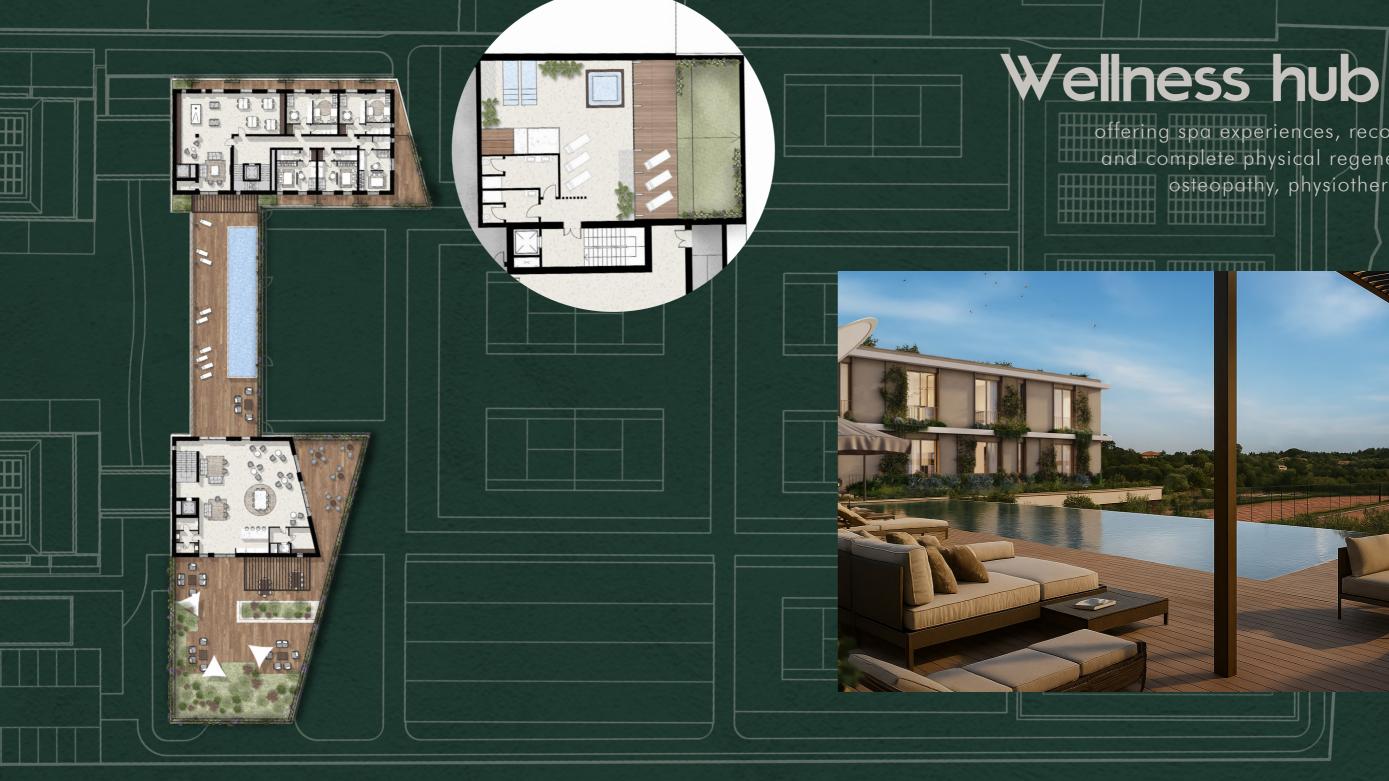

## Sports hub

tennis and paddle courts/academy, four tennis courts with permanent cover, professional gym, guesthouse for athletes and entertainment spaces.

offering spa experiences, recover treatments, and complete physical regeneration through osteopathy, physiotherapy, and more.