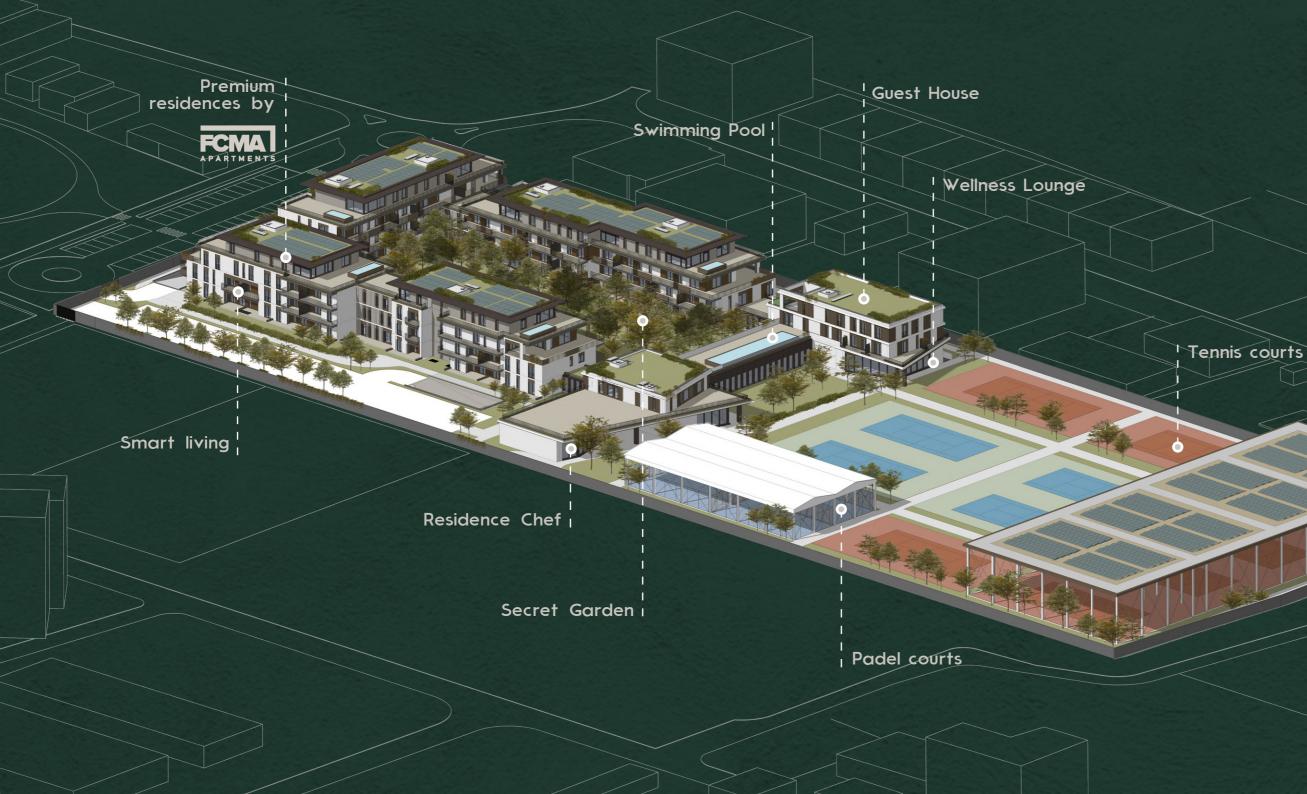

## Premium Residences by FCMA

with private gardens, terraces and swimming pools.

## Secret Garden

your private park, just outside your door. 🗸

## Sports hub

tennis and paddle courts/academy, four tennis courts with permanent cover, professional gym, guesthouse for athletes and entertainment spaces.

offering spa experiences, recover treatments, and complete physical regeneration through osteopathy, physiotherapy, and more.

a longevity-focused hub providing personalized nutrition plans, a resident chef, and dedicated catering services designed to promote a healthier, longer life.

**ADVISORY & BROKER** 

**CUSTOMER MANAGEMENT** 